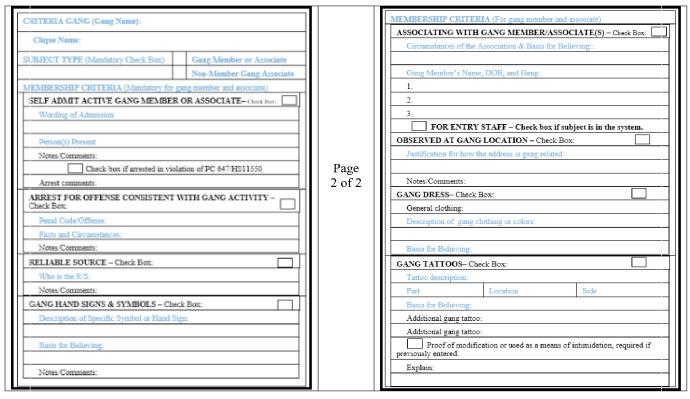

#### **ATTACHMENTS**

FI Card Reference Guide - Page 1, 2

## LOS ANGELES COUNTY SHERIFF'S DEPARTMENT FIELD INTERVIEW REFERENCE GUIDE

| LASD FIELD INTERVIEW REPORT                                                                                                                                                            |                                       | DEPUTY(s) EMPL                                            |                                                                  | EMPLOYEE #                                      |  |  |
|----------------------------------------------------------------------------------------------------------------------------------------------------------------------------------------|---------------------------------------|-----------------------------------------------------------|------------------------------------------------------------------|-------------------------------------------------|--|--|
| DATE TIME RD                                                                                                                                                                           | UNIT                                  | 222 011(0)                                                |                                                                  |                                                 |  |  |
| F.I. ADDRESS                                                                                                                                                                           |                                       | LAW ENFORCEMI<br>Mandatory Check I                        | LAW ENFORCEMENT RECORDING AVAILABLE  Mandatory Check Box: Yes No |                                                 |  |  |
| NAME (Last, First, Middle)                                                                                                                                                             |                                       | METHOD OBSERV<br>In Person                                | ED - Mandatory Che<br>In Writing                                 | eck Box – Check All That Apply Body Worn Camera |  |  |
| MONIKER                                                                                                                                                                                |                                       | Over The Internet                                         | Video Recordin                                                   |                                                 |  |  |
| RESIDENCE ADDRESS                                                                                                                                                                      |                                       | REASONABLE SUSPICION- Statement Mandatory:                |                                                                  |                                                 |  |  |
| DOB PHONE: Residence  Cell or Speci                                                                                                                                                    | · · · ·                               |                                                           |                                                                  |                                                 |  |  |
| DL#   ST   OTHER ID/or SOCIAL MEI   GENDER   RACE   HT   WT   EYES                                                                                                                     |                                       | PAROLE C                                                  | DC# P.                                                           | AROLE OFFENSE                                   |  |  |
| HAIR TYPE                                                                                                                                                                              | COMPLEXION Check Boxes Acne/Pock Page | PROBATION                                                 | PROB#                                                            | PROB. OFFENSE                                   |  |  |
| AfroNat         Collar         Beard           Bald         Long         Clean Shaven           Braided         Short         Fuzz           Military         Shoulder         Goatoes | Dark Freckled Light/Fair              |                                                           |                                                                  |                                                 |  |  |
| Sharved Other Moustache Medium Straight Unsharven Other Other Other                                                                                                                    |                                       |                                                           | SIGNATURE - Voluntary Subject Signature via Moniker if Possible  |                                                 |  |  |
| REASON FOR STOP – Mandatory Check Box  Traffic Stop   CVC                                                                                                                              |                                       | PERSON WITH SUBJECT * Mandatory if gang member/associate. |                                                                  |                                                 |  |  |
| Pedestrian Stop PC                                                                                                                                                                     |                                       | Last Name *                                               | First Name & M.I. *                                              | * DOB * Gang*/Other                             |  |  |
| Consensual Contact Other                                                                                                                                                               |                                       |                                                           |                                                                  |                                                 |  |  |
| VEHICLE INFORMATION                                                                                                                                                                    |                                       |                                                           |                                                                  |                                                 |  |  |
| POSITION IN VEHICLE Driver Passenger YEAR MAKE MODEL                                                                                                                                   | Other<br>STYLE                        |                                                           |                                                                  | NFORMATION- Mandatory                           |  |  |
| COLOR LICENSE # STATE                                                                                                                                                                  |                                       | First and Last Name Date of Review                        |                                                                  |                                                 |  |  |
| ODDITIES/COMMENTS/REGISTED OWNER/or VIN=                                                                                                                                               |                                       | Employee Number<br>Signature or Initials                  |                                                                  |                                                 |  |  |
|                                                                                                                                                                                        |                                       | Signature or Initials                                     |                                                                  |                                                 |  |  |

# Required Fields Date, Time, RD, & Unit Field Interview Address Person's Name & DOB Gender, Race, Height, & Weight Reasonab

Reason For Stop

Gang Name

Printed: 6/6/2025 (WEB)

Criteria selected, varies, see blue items.

Deputy Name & Employee # LEO Recording Method Observed Reasonable Suspicion Sergeant's Authorization Subject Type

**Required Fields** 

#### Criteria October 22, 2020 Criteria Rules Self-admitted being an active gang member or All report entries need two associate. unique criteria. Arrested for offense consistent with gang activity. New subjects, if the report is Reliable source. the initial entry, criteria of gang Associating with gang member or associate. location and gang clothing, will Gang hand sign and symbol. require one additional criteria. Observed at gang location/address. New subjects, report date must Gang clothing or colors. be within one year of the entry Gang tattoo(s). **Juvenile** age is 13-17. Must be Subject Type (Revised): at least 13 on the report date. Gang Member or Associate (previously titled Member) Purge date for juveniles is three Non-Gang Member or Associate (previously titled Associate)